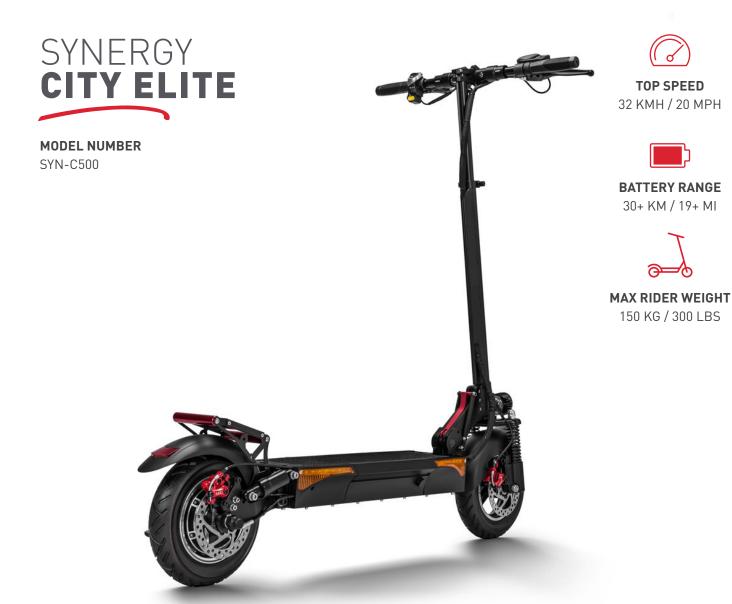

## THE ULTIMATE URBAN COMMUTING SCOOTER

The Synergy City Elite 500 E-Scooter is equipped with an 500W electric motor, it can reach speeds of 32kmh / 20mph, and with a range of up to 30-40km / 18-25 miles (depends on conditions and riders bodyweight). The City Elite has enough torque for flat roads or elevated trails. The body of the scooter is Aluminum, and it offers dual suspension as well as hand-actuated front and back disc brakes, plus electric signal lights. The City Elite also features a digital display of speed and battery charge

## **TECH SPECIFICATIONS**

| MOTOR<br>500W DC brushless motor<br>Peak 800 Watt Output                         | TIRES 10 inch tires                                        | SCOOTER DIMENSIONS 45.6" L x 8.66" W x 47.6" H (Inches) 116 L x 22 W x 121 H (CM)            |
|----------------------------------------------------------------------------------|------------------------------------------------------------|----------------------------------------------------------------------------------------------|
| BATTERY<br>48v 10.4AH Lithium Battery<br>Input Voltage: 54.6V                    | WATER PROOF IPX4                                           | SCOOTER DIMENSIONS WHEN FOLDED 44.8" L x 8.66" W x 18" H (Inches) 114 L x 22 W x 47 H (CM)   |
| TOP SPEED 32+ KMH / 20 MPH (Can be set to 25 KMH)                                | SPEED: GRADE ABILITY 30 Degree                             | SPEED: TEMPERATURE  Working Temp: -10°C~40°C (14F-104F)  Storage Temp: -10°C~40°C (14F-104F) |
| BATTERY RANGE Up to 30 KM / 19+ MI Depends on road conditions and rider weight   | SPEED UP Throttle                                          | <b>DISPLAY</b> Colour Display                                                                |
| CHARGER Rated Power: 109.2W / 2A Input Voltage: 100-230VAC Output Voltage: 54.6V | BRAKES Front disc brake + rear disc brake + electric brake | SIGNAL TURN LIGHT Available                                                                  |
| CHARGE TIME 5 Hours                                                              | SUSPENSION Front suspension (x2) + Rear susppension (x2)   | MAX PERMISSIBLE TOTAL WEIGHT<br>150 kg / 330 lbs                                             |
| SCOOTER WEIGHT<br>20 kg / 44 lbs                                                 | FRAME Aluminum alloy 6061                                  | RIDER MINIMUM AGE / SIZE RANGE 18+ years old (between 150-215 cm)                            |