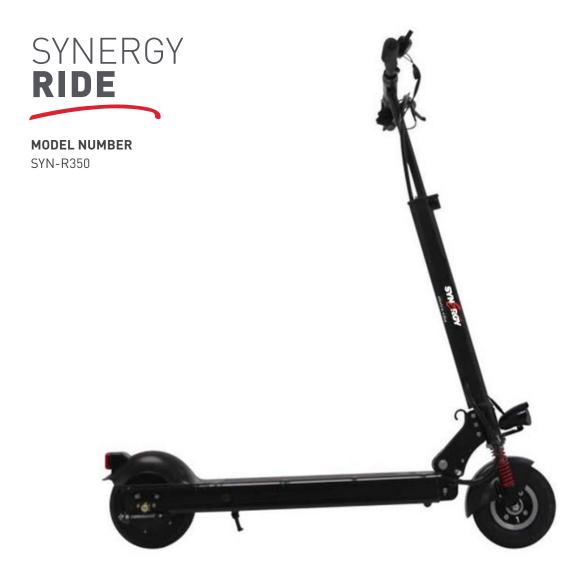

## THE ULTIMATE URBAN COMMUTING SCOOTER

The Synergy Ride 350 is the ultimate urban commuting scooter for overcoming treacherous city streets. The Synergy Ride Urban-Rider E-Scooter is a powered by a 350W electric motor, it can reach speeds of 32km/h, and with a range of up to 30-40km (depends on conditions and riders bodyweight). The Synergy Ride was designed with portability in mind, folding up for compact transport or storage. The body of the scooter is Aluminum, and it offers front suspension as well as hand-actuated front and back disc brakes, plus electric brakes. The Synergy Ride also features a digital display of speed and battery charge.

## **TECH SPECIFICATIONS**

| MOTOR 350W DC brushless motor                                                    | TIRES 8 inch tires                       | SCOOTER DIMENSIONS 45.2" L x 7.8" W x 43.3" H (Inches) 115 L x 20 W x 110 H (CM)           |
|----------------------------------------------------------------------------------|------------------------------------------|--------------------------------------------------------------------------------------------|
| BATTERY<br>36v 10.4AH Lithium Battery<br>Input Voltage: 42.0V                    | WATER PROOF IP54                         | SCOOTER DIMENSIONS WHEN FOLDED 44.8" L x 7.8" W x 15" H (Inches) 114 L x 20 W x 38 H (CM)  |
| TOP SPEED 32+ KMH / 20 MPH (Can be set to 25 KMH)                                | SPEED: GRADE ABILITY 25 Degree           | SPEED: TEMPERATURE Working Temp: -10°C~40°C (14F-104F) Storage Temp: -10°C~40°C (14F-104F) |
| BATTERY RANGE Up to 30 KM / 19+ MI Depends on road conditions and rider weight   | SPEED UP<br>Throttle                     | <b>DISPLAY</b> Colour Display                                                              |
| CHARGER Rated Power: 110W / 1.5A Input Voltage: 100-240VAC Output Voltage: 42.0V | BRAKES  Rear drum brake + electric brake | COLOUR<br>Black                                                                            |
| CHARGE TIME 5 Hours                                                              | SUSPENSION Front suspension (x2)         | MAX PERMISSIBLE TOTAL WEIGHT<br>120 kg / 265 lbs                                           |
| SCOOTER WEIGHT<br>20 kg / 33 lbs                                                 | FRAME Aluminum alloy 6061                | RIDER MINIMUM AGE / SIZE RANGE 16 years old (between 150-215 cm)                           |