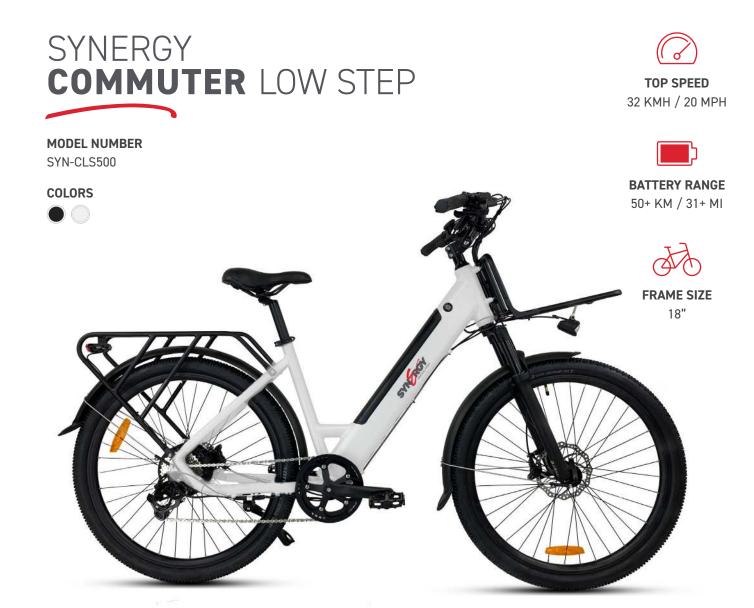

## **POWERFUL 500W MOTOR**

The Synergy Commuter Low Step comes equipped with a 500W Geared Hub Motor. Combine that with the S-ride drive-train, a hydro-formed aluminum frame and 26" wheels you've got yourself the ultimate commuter e-bike. The Low Step configuration allows rider an easy and safe way of getting on and off the bike making this bike versatile for any rider.

## **TECH SPECIFICATIONS**

| MOTOR<br>500W Geared Hub Motor                                                                                                    | FRONT SUSPENSION Lightweight forged alloy. Responsive adjustable spring tension. 60mm travel. Mechanical lock-out, 1.5 kg | CRANKSET 170mm alloy crank arms, 46-tooth chainring                                                                |
|-----------------------------------------------------------------------------------------------------------------------------------|---------------------------------------------------------------------------------------------------------------------------|--------------------------------------------------------------------------------------------------------------------|
| BATTERY<br>48v 13.6AH Li-on Battery                                                                                               | USB PORT / DISPLAY Colored display with USB charge                                                                        | RACKS Front and rear included Max Weight Front Rack: 10 kg / 22 lbs rear Max Weight Rear Rack: 25 kg / 55 lbs rear |
| TOP SPEED<br>32 KMH / 20 MPH                                                                                                      | RIMS 27.5" double wall alloy rims F/ 36-hole, 138mm, R/ 36-hole, 100mm                                                    | REAR DERAILLEUR<br>8-speed                                                                                         |
| BATTERY RANGE Up to 50+ KM / 31+ MI With pedal-assist dependent upon usage, weather, conditions, terrain and rider's total weight | TIRES 27.5" x 2.1" street profile                                                                                         | SHIFTERS / GEAR<br>8-speed trigger shifter                                                                         |
| BIKE WEIGHT Without Battery: 25 kg / 55 lbs With Battery: 28.5 kg / 63 lbs                                                        | BIKE DIMENSIONS 74" L x 26" W x 45" H Lowest seat height 34" / 86cm 188cm L x 66cm W x 114cm H                            | DISC BRAKES F/R  Zoom dual piston hydraulic disc brake, F/R w/180mm rotor; zoom levers w/ integrated motor cutoff  |
| MAX PERMISSIBLE TOTAL WEIGHT<br>150 kg / 330 lbs                                                                                  | RIDER MINIMUM AGE / SIZE RANGE 16 years old (between 150-215 cm)                                                          |                                                                                                                    |